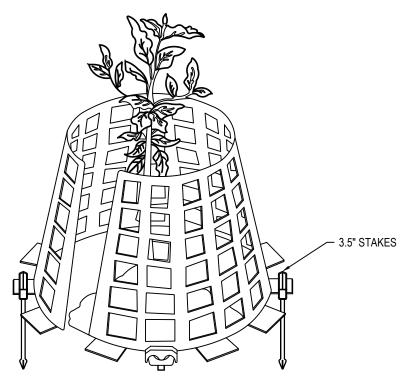

ECOTURF MIDWEST, INC 789 GOLF LANE BENSENVILLE, IL 60106 PHONE: (630) 350-9518 FAX: (630) 350-9555 www.ecoturfmidwest.com

ISOMETRIC VIEW

SPECIFICATIONS HEIGHT: 6.00" WIDTH (BOTTOM): 6.87" WIDTH (TOP): 4.65" LENGTH: 8.50"

## MANUFACTURER NOTES:

- 1. THE PLANT KNIGHT IS HELD IN PLACE WITH 4 STAKES. IT IS FLEXIBLE TO ADJUST TO LARGER SIZE PLANTINGS.
- 2. INCLUDES CLIPS FOR STRUCTURAL INTEGRITY, QUICK ACCESS FOR TRIMMING INSIDE OF THE PROTECTED SPACE. GROUND TABS FOR ADDED STABILITY.

PLANTKNIGHT (PK-BK-24-1)

TREE PROTECTION GUARD - DETAIL

5287-006

REVISION DATE 09/01/2019