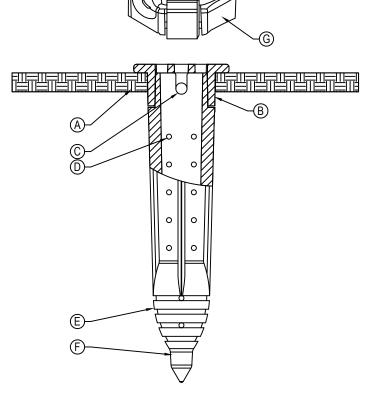

## (A) MULCH

- (B)PERFORATED CAP
- COPEN/SHUT 1/4" DRIP LINE PORT
- (D) WATER OXYGEN FLOW PORTS
- ETAPERED BULB WITH EMBEDDED WATER OXYGEN PORTS
- (F)CLOSED BOTTOM TIP
- (G) IRRIGATION BUBBLER EMITTER, DRIP LINE CONNECTION LOCKING CAP

## MANUFACTURER NOTES:

- 1. CHANNELS AIR, WATER AND NUTRIENTS NORMALLY RESTRICTED BY MULCH, COMPACT SOILS, AND WEED FABRICS.
- 2. TARGETS WATER TO THE ROOT ZONE.
- 3. PROMOTES ROOT GENERATION AND RECOVERY.
- 4. LARGE MODELS ARE 8"-9" TO HELP MOISTURIZE SOIL UPTO 12" DEEP.
- 5. SMALL MODELS ARE 4"-4.5" TO HELP MOISTURIZE SOIL UPTO 8" DEEP.