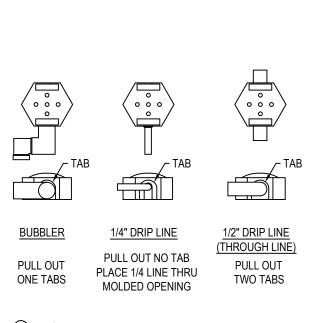

## SELECT DESIRED OPTION:

- ☐ BUBBLER
- ☐ 1/4" DRIP LINE (EMITTER)
- ☐ 1/2" DRIP LINE (EMITTER)

**CROSS SECTION** 