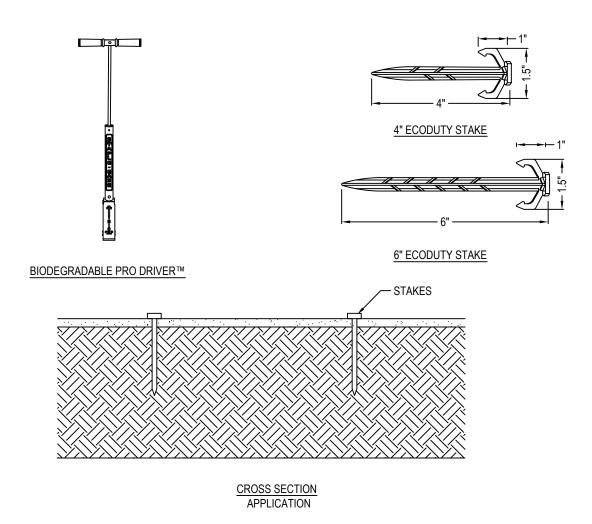

## MANUFACTURER NOTES:

- 1. INSTALL STAPLES PROPERLY LEAVING A QUALITY INSTALLATION AND SAFE JOBSITE BEHIND.
- 2. WORKS IN HARD GROUND OR SOFT GROUND; EVEN FROZEN GROUND.
- 3. EASY SINGLE-LOAD SYSTEM FOR JAM-FREE INSTALLATION
- 4. BIO PRO™ VERSION WORKS WITH ECOTURF 4" AND 6" ECODUTY BIODEGRADABLE STAKES.
- 5. ERGONOMIC DESIGN REDUCES FATIGUE AND INJURY WHILE KEEPING PRODUCTIVITY LEVELS HIGH THROUGHOUT THE JOB. NOTES:
- 1. INSTALLATION TO BE COMPLETED IN ACCORDANCE WITH MANUFACTURER'S SPECIFICATIONS.
- DO NOT SCALE DRAWING.
- 3. THIS DRAWING IS INTENDED FOR USE BY ARCHITECTS, ENGINEERS, CONTRACTORS, CONSULTANTS AND DESIGN PROFESSIONALS FOR PLANNING PURPOSES ONLY. THIS DRAWING MAY NOT BE USED FOR CONSTRUCTION.
- 4. ALL INFORMATION CONTAINED HEREIN WAS CURRENT AT THE TIME OF DEVELOPMENT BUT MUST BE REVIEWED AND APPROVED BY THE PRODUCT MANUFACTURER TO BE CONSIDERED ACCURATE.
- CONTRACTOR'S NOTE: FOR PRODUCT AND COMPANY INFORMATION VISIT www.CADdetails.com/info AND ENTER REFERENCE NUMBER 5287-010