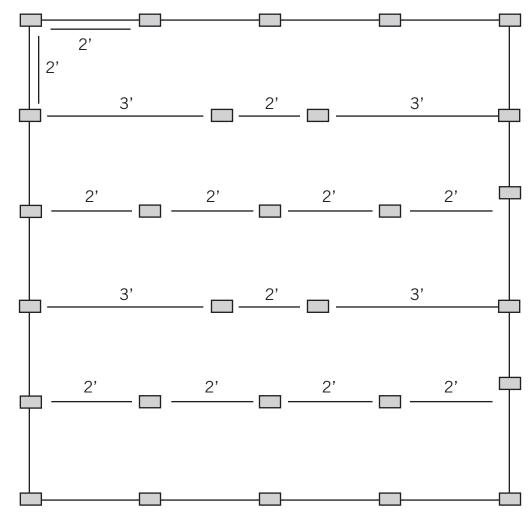

## **Ecoduty™ Biodegradable Stakes**

ecoduty

STAKES

8' Wide Erosion Control Blanket - Staple Layout Guide

## **Installation Notes:**

6" Ecoduty™ stake is used on this diagram for maximum holding power on steep terrain. 4" size is for harder ground, while the available 8" size is for sandy or shoreline installations. Keep heads of stakes in line with the slope for water flow. Stakes are designed to biodegrade in 24 -36 months.