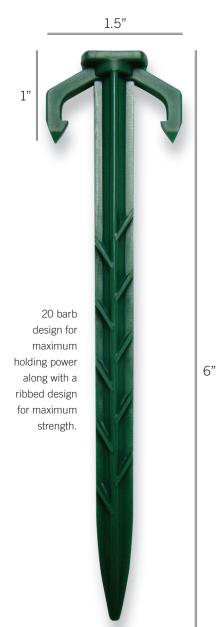

## **Ecoduty™ Biodegradable Stakes**

ecoduty

STAKES

8' Wide Erosion Control Blanket - Staple Layout Guide

## **Installation Notes:**

6" Ecoduty™ stake is used on this diagram for maximum holding power on steep terrain. 4" size is for harder ground, while the available 8" size is for sandy or shoreline installations. Keep heads of stakes in line with the slope for water flow. Stakes are designed to biodegrade in 24 -36 months.

Ecoduty™ stake design is versatile enough to be used across various platforms of erosion control blankets on the market. Ecoduty™ stakes are designed to penetrate tough ground without breaking and outperform any stake on the market.