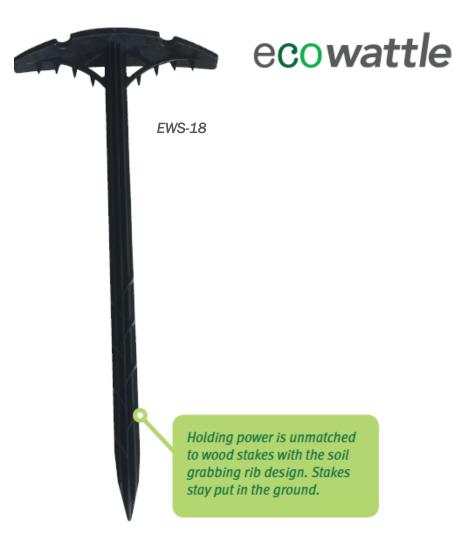

## Secure wattles with the 18" EcoWattle Stake.

## ECOWATTLE 18" REUSABLE STAKE

An Eco-friendly alternative that outperforms wood

- Holds wattle down better with the two-arm design
- With the anchor head design wattles will now stay in place when water flow is at its highest
- Holding power that is unmatched with the ribbed design
- Made from the same material as bulletproof glass to penetrate tough soil